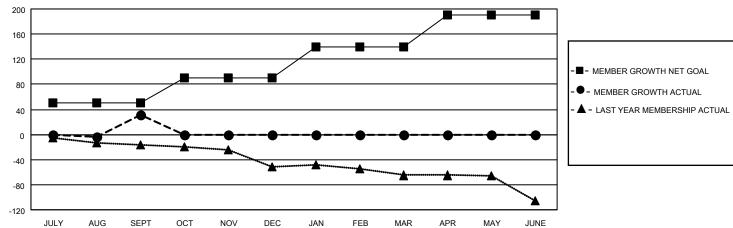

## GAT MONTHLY MEMBERSHIP PROGRESS REPORT

Multiple District 109

Results as of: 9/30/2020 LOCATION: ICELAND

| · · · · · · · · · · · · · · · · · · · |               |             |               |                       |                        |                         |                                                    |  |
|---------------------------------------|---------------|-------------|---------------|-----------------------|------------------------|-------------------------|----------------------------------------------------|--|
| Clubs                                 |               |             |               | Members               |                        |                         |                                                    |  |
|                                       | RESULTS FOR   | R 2020-2021 |               | RESULTS FOR 2020-2021 |                        |                         |                                                    |  |
| QUARTER                               | NEW CLUB GOAL | NEW CLUBS   | DROPPED CLUBS | QUARTER MEME          | BER GROWTH NET<br>GOAL | MEMBER GROWTH<br>ACTUAL | DROPPED<br>MEMBERS ACTUAL<br>(including transfers) |  |
| JULY/AUG/SEPT                         | 1             | 1           | 0             | JULY/AUG/SEPT         | 50                     | 59                      | 24                                                 |  |
| OCT/NOV/DEC                           | 1             | 0           | 0             | OCT/NOV/DEC           | 40                     | 0                       | 0                                                  |  |
| JAN/FEB/MAR                           | 0             | 0           | 0             | JAN/FEB/MAR           | 50                     | 0                       | 0                                                  |  |
| APR/MAY/JUNE                          | 0             | 0           | 0             | APR/MAY/JUNE          | 50                     | 0                       | 0                                                  |  |

## GOALS AND ACTUAL MEMBERS CUMULATIVE

| DROPPED CLUBS: 0  DROPPED MEMBERS |    | 7 CLUBS OF 83 ADDED 1 OR MORE<br>NEW MEMBERS | GENDER DIS<br>MALE<br>FEMALE | TRIBUTION<br>1,531 (74.43%)<br>526 (25.57%) |    |
|-----------------------------------|----|----------------------------------------------|------------------------------|---------------------------------------------|----|
| DECEASED                          | 9  | CLICK HERE FOR CUMULATIVE                    | TOTAL FAMILY UNIT MEMBERS    |                                             | 28 |
| CLUB CANCELLED 0 OTHER 15         |    | MEMBERSHIP DATA                              | FAMILY MEMBERS PAYING HALF   |                                             | 14 |
| TOTAL                             | 24 |                                              | 0000                         |                                             |    |