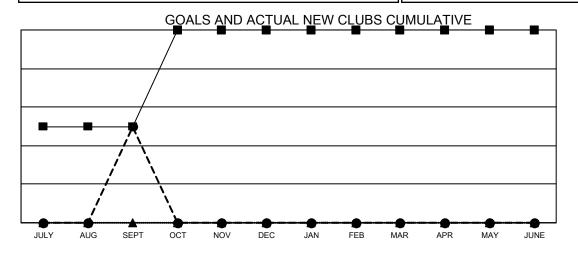

## GAT MONTHLY MEMBERSHIP PROGRESS REPORT

Multiple District 109

Results as of: 9/30/2020 LOCATION: ICELAND

| · · · · · · · · · · · · · · · · · · · |               |             |               |                       |                        |                         |                                                    |  |
|---------------------------------------|---------------|-------------|---------------|-----------------------|------------------------|-------------------------|----------------------------------------------------|--|
| Clubs                                 |               |             |               | Members               |                        |                         |                                                    |  |
|                                       | RESULTS FOR   | R 2020-2021 |               | RESULTS FOR 2020-2021 |                        |                         |                                                    |  |
| QUARTER                               | NEW CLUB GOAL | NEW CLUBS   | DROPPED CLUBS | QUARTER MEME          | BER GROWTH NET<br>GOAL | MEMBER GROWTH<br>ACTUAL | DROPPED<br>MEMBERS ACTUAL<br>(including transfers) |  |
| JULY/AUG/SEPT                         | 1             | 1           | 0             | JULY/AUG/SEPT         | 50                     | 59                      | 24                                                 |  |
| OCT/NOV/DEC                           | 1             | 0           | 0             | OCT/NOV/DEC           | 40                     | 0                       | 0                                                  |  |
| JAN/FEB/MAR                           | 0             | 0           | 0             | JAN/FEB/MAR           | 50                     | 0                       | 0                                                  |  |
| APR/MAY/JUNE                          | 0             | 0           | 0             | APR/MAY/JUNE          | 50                     | 0                       | 0                                                  |  |

- CURRENT YEAR GOALS FOR NEW CLUBS

- CURRENT YEAR ACTUAL NEW CLUBS

- ▲ - LAST YEAR ACTUAL NEW CLUBS